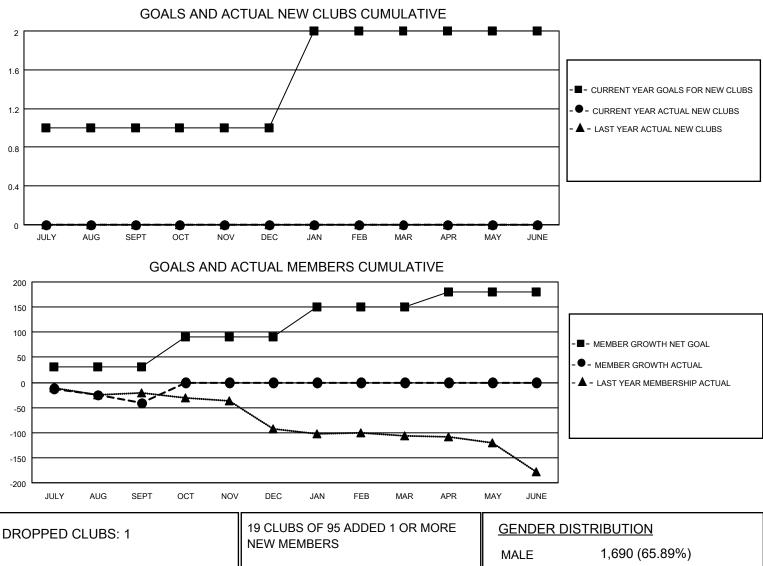

## LOCATION VIRGINIA

District 24 L

Results as of: 9/30/2020

| Clubs                 |               |           |               | Members               |                        |                         |                                                    |  |
|-----------------------|---------------|-----------|---------------|-----------------------|------------------------|-------------------------|----------------------------------------------------|--|
| RESULTS FOR 2020-2021 |               |           |               | RESULTS FOR 2020-2021 |                        |                         |                                                    |  |
| QUARTER               | NEW CLUB GOAL | NEW CLUBS | DROPPED CLUBS | QUARTER               | BER GROWTH NET<br>GOAL | MEMBER GROWTH<br>ACTUAL | DROPPED<br>MEMBERS ACTUAL<br>(including transfers) |  |
| JULY/AUG/SEPT         | 1             | 0         | 1             | JULY/AUG/SEPT         | 30                     | 42                      | 71                                                 |  |
| OCT/NOV/DEC           | 0             | 0         | 0             | OCT/NOV/DEC           | 60                     | 0                       | 0                                                  |  |
| JAN/FEB/MAR           | 1             | 0         | 0             | JAN/FEB/MAR           | 60                     | 0                       | 0                                                  |  |
| APR/MAY/JUNE          | 0             | 0         | 0             | APR/MAY/JUNE          | 30                     | 0                       | 0                                                  |  |

|         | NEW MEMBERS     | MALE                                           | 1,690 (65.89%)                                                 |                                                                                                                                                                   |
|---------|-----------------|------------------------------------------------|----------------------------------------------------------------|-------------------------------------------------------------------------------------------------------------------------------------------------------------------|
|         |                 | FEMALE                                         | 875 (34.11%)                                                   |                                                                                                                                                                   |
| 10      |                 | TOTAL FAMILY UNIT MEMBERS                      |                                                                | 481                                                                                                                                                               |
| 0<br>61 | MEMBERSHIP DATA | FAMILY MEMBERS PAYING HALF                     |                                                                | 242                                                                                                                                                               |
| 71      |                 |                                                |                                                                |                                                                                                                                                                   |
|         | 0               | 0 CLICK HERE FOR CUMULATIVE<br>MEMBERSHIP DATA | 10 CLICK HERE FOR CUMULATIVE<br>MEMBERSHIP DATA TOTAL FAMILY U | NEW MEMBERS MALE 1,690 (65.89%)   FEMALE 875 (34.11%)   10 CLICK HERE FOR CUMULATIVE<br>MEMBERSHIP DATA TOTAL FAMILY UNIT MEMBERS   61 FAMILY MEMBERS PAYING HALF |